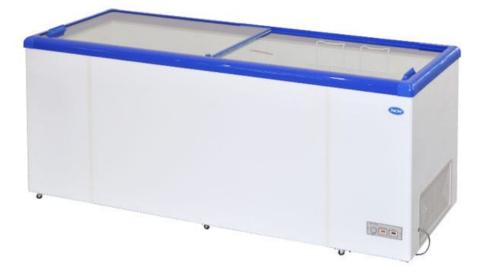

# LY750GL

# **Dimensions (mm)**

External: 2094W x 662D x 865H Internal: 1966W x 530D x 703H

# **Door Type**

Flat Glass Sliding Lid

## Color

White